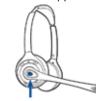

#### plantronics

- 1 **Decrease volume** Short press –
- 2 Answer/end call Short press
- **3 Mute** Short press
- 4 Increase volume Short press +

**Flash** While on call, long press volume up + or volume down – for 1.5 seconds, will put call on hold and answer another.